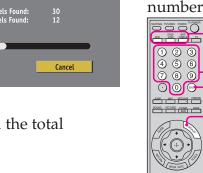

Analog Channels Found: 30 Digital Channels Found: 12 Cancel

When Initial Setup is complete, the TV will display the total number of analog channels and the total number of digital channels found.

**4** Press (+) to exit this screen.

> **1** Press and hold the  $\stackrel{\text{\tiny DM}}{=}$  ,  $\stackrel{\text{\tiny DM}}{=}$  or  $\stackrel{\text{\tiny BM}}{=}$  FUNCTION button you want to program on the remote control and press the 📎 button simultaneously.

The selected FUNCTION button (  $\stackrel{\text{\tiny DVR}}{=}$  ,  $\stackrel{\stackrel{\text{\tiny DVR}}{=}}{=}$  ) will flash.

- **2** Enter the three-digit manufacturer's code number using the 0-9 buttons while the button is lit. If code is not entered within 10 seconds, you must perform the step 1 again.
- 3 Press in button.